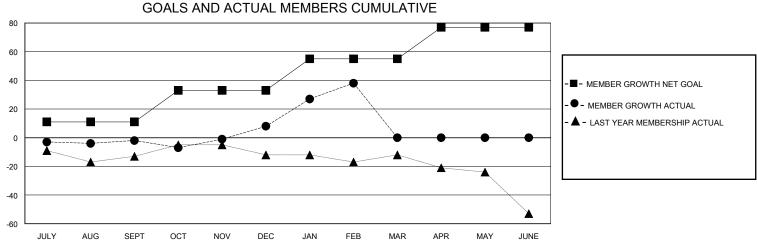

## District 22 C

Results as of: 2/29/2024

| GMT:                  |               | GMT CA    |               |                       |                       |                         |                                                    |  |
|-----------------------|---------------|-----------|---------------|-----------------------|-----------------------|-------------------------|----------------------------------------------------|--|
|                       | Club          | s         |               | Members               |                       |                         |                                                    |  |
| RESULTS FOR 2023-2024 |               |           |               | RESULTS FOR 2023-2024 |                       |                         |                                                    |  |
| QUARTER               | NEW CLUB GOAL | NEW CLUBS | DROPPED CLUBS | QUARTER MEMB          | ER GROWTH NET<br>GOAL | MEMBER GROWTH<br>ACTUAL | DROPPED<br>MEMBERS ACTUAL<br>(including transfers) |  |
| JULY/AUG/SEPT         | 0             | 0         | 0             | JULY/AUG/SEPT         | 11                    | 17                      | 17                                                 |  |
| OCT/NOV/DEC           | 0             | 1         | 1             | OCT/NOV/DEC           | 22                    | 51                      | 39                                                 |  |
| JAN/FEB/MAR           | 1             | 1         | 0             | JAN/FEB/MAR           | 22                    | 46                      | 13                                                 |  |
| APR/MAY/JUNE          | 0             | 0         | 0             | APR/MAY/JUNE          | 22                    | 0                       | 0                                                  |  |